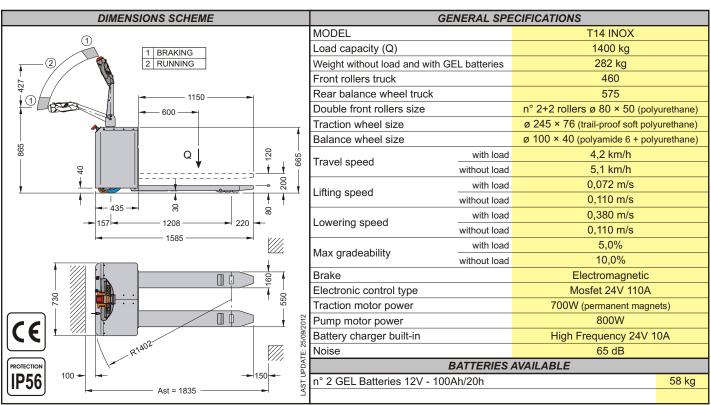

# **T14 INOX Series**

# The high-efficence and compact help

The TI4 INOX pallet truck is designed to be compact, handy and easy to use for every user:

Made of AISI 304 INOX steel, is suitable to be used for the interal movement of alimentary and pharmaceutical goods; is produced with IPS6 protection grade to make easier washing it also with water jet.

Equipped with drive wheel ring in trail-proof soft polyurethane with carved tread, it granted the best traction and adherence also on wet floor.