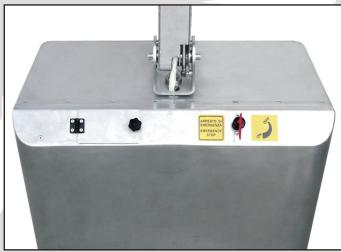

## - COMPLETELY MADE OF AISI 304 INOX STEEL Tiller head with speed selector - **PROTECTION GRADE IP56** - SUITABLE FOR COLD STORE -30°C

Emergency stop key with protection grade IP56

Internal high Frequency battery charger with sealed watertight cover with protection grade IP56

# The high-efficence and compact help

The TI4 INOX pallet truck is designed to be compact, handy and easy to use for every user:

Made of AISI 304 INOX steel, is suitable to be used for the interal movement of alimentary and pharmaceutical goods; is produced with IPS6 protection grade to make easier washing it also with water jet.