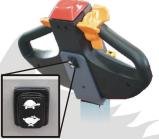

## - COMPLETELY MADE OF AISI 304 INOX STEEL Tiller head with speed selector - **PROTECTION GRADE IP56** - SUITABLE FOR COLD STORE -30°C

Emergency stop key with protection grade IP56

Internal high Frequency battery charger with sealed watertight cover with protection grade IP56